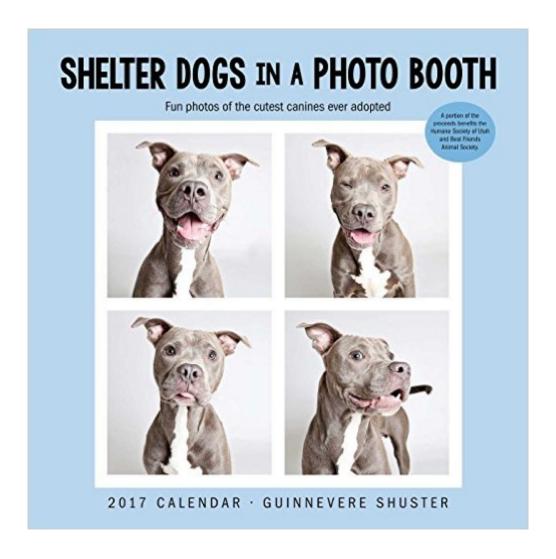

# Shelter Dogs In A Photo Booth 2017 Wall Calendar

## **Synopsis**

Photographer Guinnevere Shuster created a viral sensation when she began posting her photo booth images of the lovable dogs available at the Humane Society--and adoption rates skyrocketed! This charming calendar features Guinn's adorable photos accompanied by heartwarming stories detailing how each dog came to the shelter and their speedy adoptions. Â It's a guaranteed-to-make-you-smile collection of prized pooches who found forever homes.